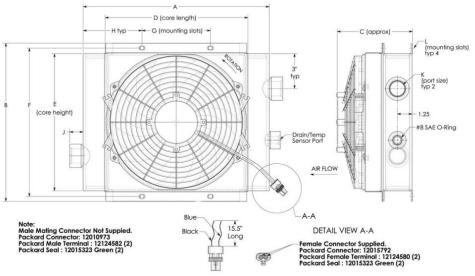

<sup>\*200°</sup>F inlet, 115°F outlet, 100°F ambient, 100 psig, \*\* 4 psi pressure drop

| Model | Length | Height | Depth | Connections | Amp draw<br>12 V/24V | Weight |
|-------|--------|--------|-------|-------------|----------------------|--------|
| DCS10 | 14"    | 11 ¾ " | 6 ½"  | #12 SAE     | 5.2/2.6              | 20 lbs |
| DCS16 | 16"    | 13 ½"  | 12"   | #16 SAE     | 8.2/4.1              | 25 lbs |
| DCS20 | 19 ¾"  | 18 ½"  | 7 ¼"  | #20 SAE     | 19.0/9.5             | 31 lbs |
| DCS30 | 23 ¾ " | 22 ¼ " | 7 ¼"  | # 20 SAE    | 19.0/9.5             | 53 lbs |

Options: -AD SAE to NPT adaptors installed.

-MTG Mounting feet

AKGcoolers.com 1 (805) 484-0049 Sales@AKGcoolers.com